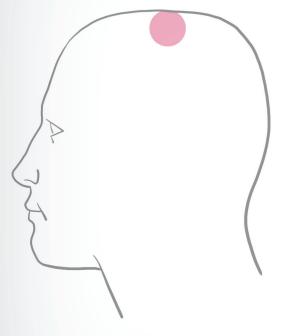

## SAHASRARA CHAKRA

NUMBER OF PETALS: Thousand (1000)

DAY:

Monday

**COLOUR:** 

All

**COUNTRY:** 

Himalayas

PHYSICAL MANIFESTATION

**CONTROLS:** 

Brain, Nervous System

**PHYSICAL COUNTERPART:** 

Limbic area of the brain

PHYSICAL MANIFESTATION